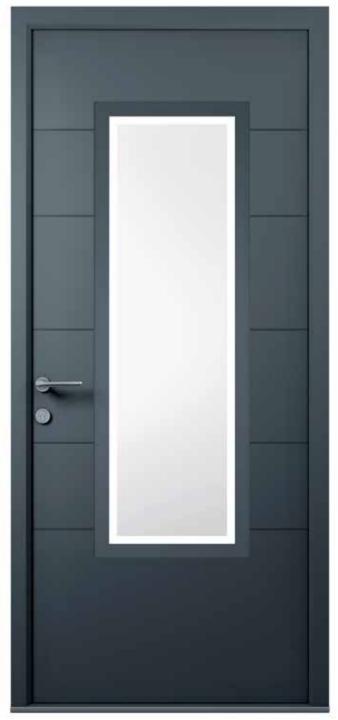

## Smooth skin doors

SFG1 - Stainless Steel Trim

SFG2 - Stainless Steel Trim

SFG3 - Stainless Steel Trim

SFG4 - Stainless Steel Trim

SFG6 - Stainless Steel Trim

SFG7 - Glass Trim

SFG8 - Glass Trim

# 4 distinctive designs with bespoke horizontal lines

SFG2 - Stainless Steel Trim

SFG5 - Stainless Steel Trim

SFG7 - Glass Trim

SFG8 - Glass Trim