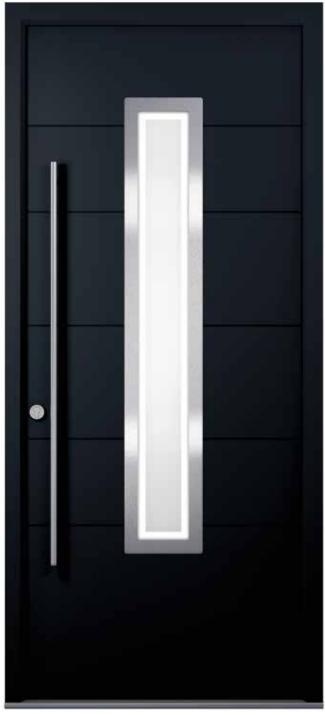

## Smooth skin doors

SFG1 - Stainless Steel Trim

SFG2 - Stainless Steel Trim

SFG3 - Stainless Steel Trim

SFG4 - Stainless Steel Trim

SFG6 - Stainless Steel Trim

SFG7 - Glass Trim

SFG8 - Glass Trim

# 4 distinctive designs with bespoke horizontal lines

SFG2 - Stainless Steel Trim

SFG5 - Stainless Steel Trim

SFG7 - Glass Trim

SFG8 - Glass Trim