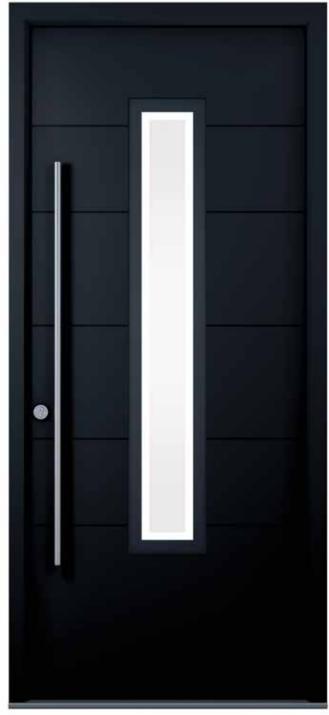

## Waist high lock system.

Above: shown with round escutcheon plate and Karcher lever handle.

Left: shown with round escutcheon plate and 1200mm bar handle.

Below: Finger pull handle + round escutcheon plate. (thumbturn available).

#### Handle options.

You can mix and match your handle choices meaning that you can have a different handle on the outside and inside of your door.

External view: Anthracite grey shown with round escutcheon plate and 1200mm bar handle on the outside.