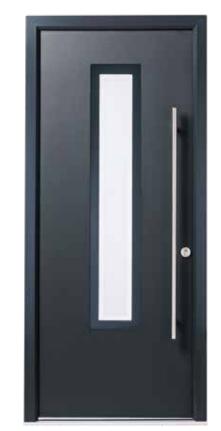

#### Handle options.

You can mix and match your handle choices meaning that you can have a different handle on the outside and inside of your door.

External view: Anthracite grey shown with round escutcheon plate and 1200mm bar handle on the outside.