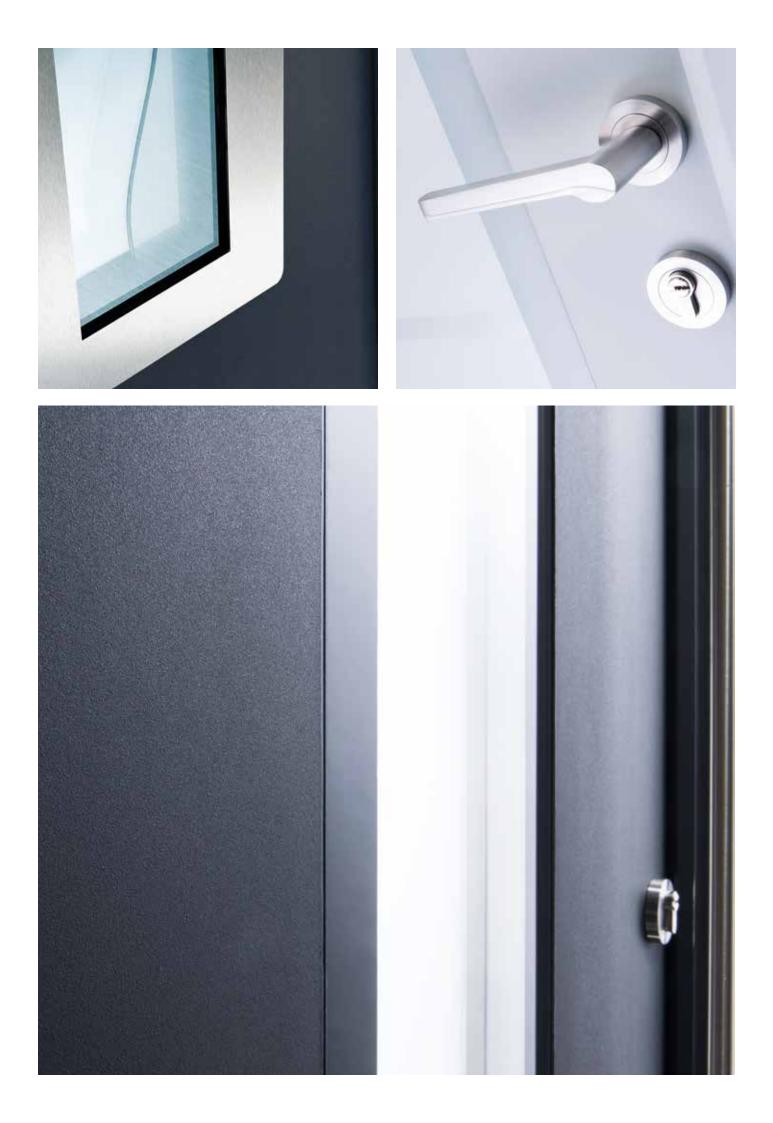

## Waist high lock system.

Above: shown with round escutcheon plate and Karcher lever handle.

Left: shown with round escutcheon plate and 1200mm bar handle.

Below: Finger pull handle + round escutcheon plate. (thumbturn available).

#### Handle options.

You can mix and match your handle choices meaning that you can have a different handle on the outside and inside of your door.

External view: Anthracite grey shown with round escutcheon plate and 1200mm bar handle on the outside.

Internal view: Light grey shown with round escutcheon plate and Karcher lever handle.

#### **Hinge Options.**

All Silka doors are available with a choice of flag and butt hinges.

External View

Internal View