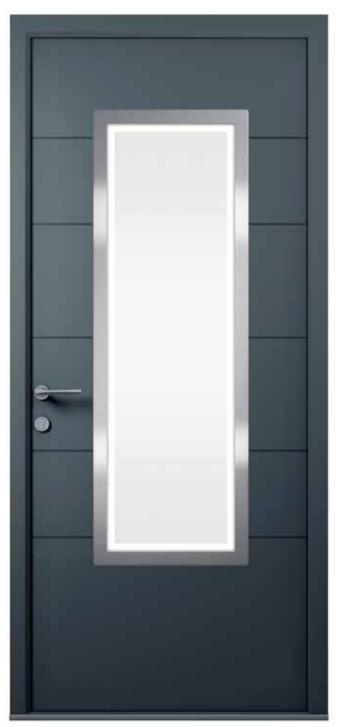

## Smooth skin doors

SFG1 - Stainless Steel Trim

SFG2 - Stainless Steel Trim

SFG3 - Stainless Steel Trim

SFG4 - Stainless Steel Trim

SFG6 - Stainless Steel Trim

SFG7 - Glass Trim

SFG8 - Glass Trim

# 4 distinctive designs with bespoke horizontal lines

SFG2 - Stainless Steel Trim

SFG5 - Stainless Steel Trim

SFG7 - Glass Trim

SFG8 - Glass Trim