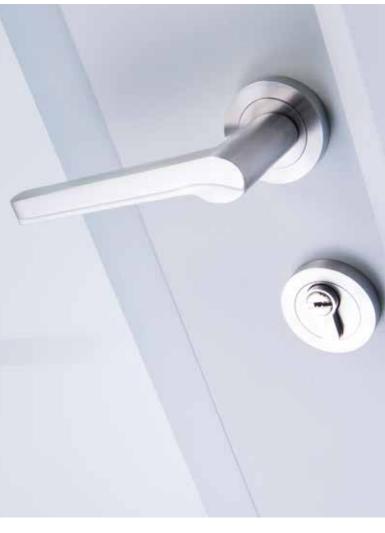

## Waist high lock system.

Above: shown with round escutcheon plate and Karcher lever handle.

Left: shown with round escutcheon plate and 1200mm bar handle.

Below: Finger pull handle + round escutcheon plate. (thumbturn available).

#### Handle options.

You can mix and match your handle choices meaning that you can have a different handle on the outside and inside of your door.

External view: Anthracite grey shown with round escutcheon plate and 1200mm bar handle on the outside.

Internal view: Light grey shown with round escutcheon plate and Karcher lever handle.