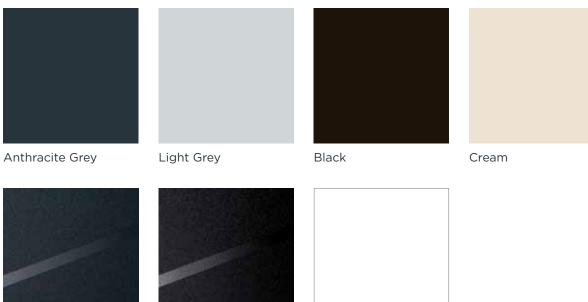

#### **Colour Range**

#### Door Leaf

Colours are available to mix and match inside and out.

White

(Inside only)

Anthracite Grey (With lines)

(With lines)

## **Door Frame**

Silka door frames are available in Anthracite grey, Light grey, Cream, Black and White both sides or one side only.

Apeer Doors Woodside Industrial Estate Woodside Road Ballymena, Co. Antrim Northern Ireland BT42 4HX