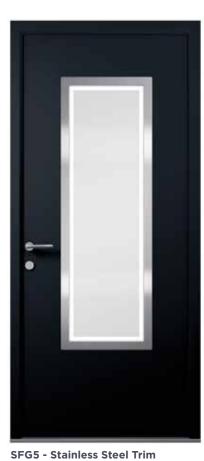

# 4 distinctive designs with bespoke horizontal lines

SFG2 - Stainless Steel Trim

SFG5 - Stainless Steel Trim

SFG7 - Glass Trim

SFG8 - Glass Trim