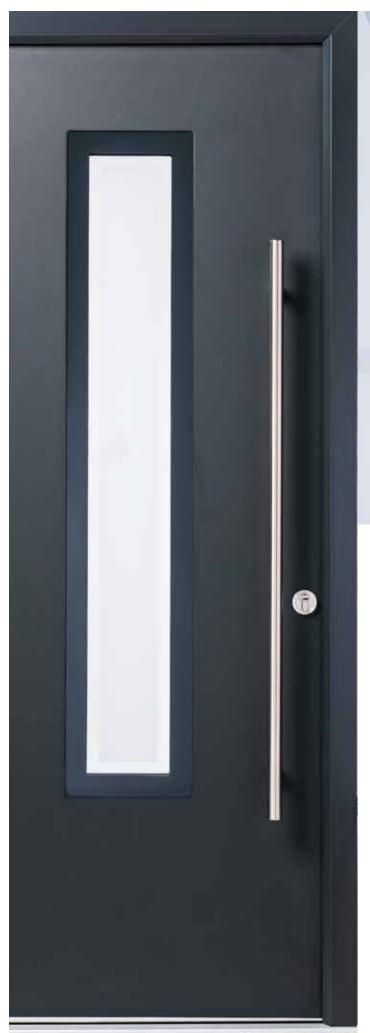

## Waist high lock system.

Above: shown with round escutcheon plate and Karcher lever handle.

Left: shown with round escutcheon plate and 1200mm bar handle.

Below: Finger pull handle + round escutcheon plate. (thumbturn available).

#### Handle options.

You can mix and match your handle choices meaning that you can have a different handle on the outside and inside of your door.

External view: Anthracite grey shown with round escutcheon plate and 1200mm bar handle on the outside.