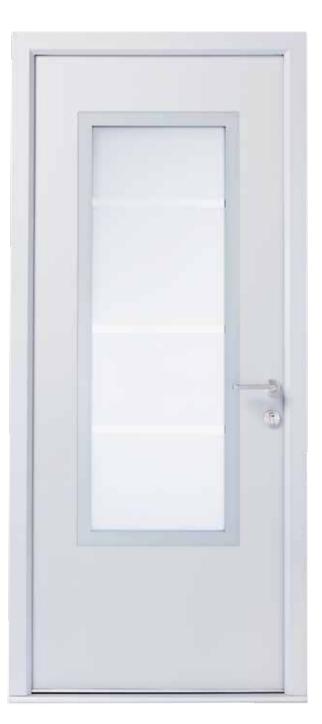

## Smooth skin doors

SFG1 - Stainless Steel Trim

SFG2 - Stainless Steel Trim

SFG3 - Stainless Steel Trim

SFG4 - Stainless Steel Trim

SFG6 - Stainless Steel Trim

SFG7 - Glass Trim

SFG8 - Glass Trim

#### Door Leaf

Colours are available to mix and match inside and out.

White

(Inside only)

Anthracite Grey (With lines)

(With lines)

## **Door Frame**

Silka door frames are available in Anthracite grey, Light grey, Cream, Black and White both sides or one side only.

Apeer Doors Woodside Industrial Estate Woodside Road Ballymena, Co. Antrim Northern Ireland BT42 4HX