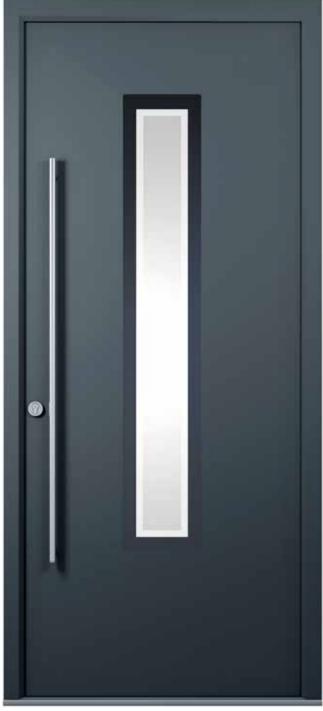

#### Handle options.

You can mix and match your handle choices meaning that you can have a different handle on the outside and inside of your door.

External view: Anthracite grey shown with round escutcheon plate and 1200mm bar handle on the outside.