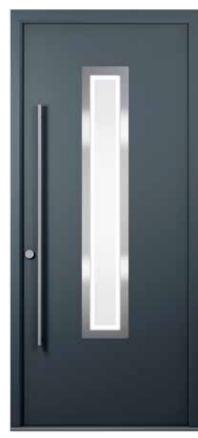

## Smooth skin doors

SFG1 - Stainless Steel Trim

SFG2 - Stainless Steel Trim

SFG3 - Stainless Steel Trim

SFG4 - Stainless Steel Trim

SFG6 - Stainless Steel Trim

SFG7 - Glass Trim

SFG8 - Glass Trim

# 4 distinctive designs with bespoke horizontal lines

SFG2 - Stainless Steel Trim

SFG5 - Stainless Steel Trim

SFG7 - Glass Trim

SFG8 - Glass Trim