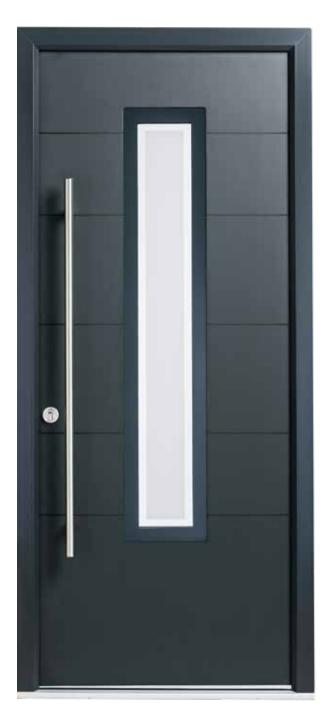

## Smooth skin doors

SFG1 - Stainless Steel Trim

SFG2 - Stainless Steel Trim

SFG3 - Stainless Steel Trim

SFG4 - Stainless Steel Trim

SFG6 - Stainless Steel Trim

SFG7 - Glass Trim

SFG8 - Glass Trim

# 4 distinctive designs with bespoke horizontal lines

SFG2 - Stainless Steel Trim

SFG5 - Stainless Steel Trim

SFG7 - Glass Trim

SFG8 - Glass Trim