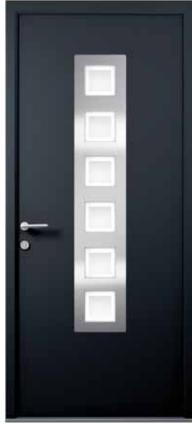

## Smooth skin doors

SFG1 - Stainless Steel Trim

SFG2 - Stainless Steel Trim

SFG3 - Stainless Steel Trim

SFG4 - Stainless Steel Trim

SFG6 - Stainless Steel Trim

SFG7 - Glass Trim

SFG8 - Glass Trim

# 4 distinctive designs with bespoke horizontal lines

SFG2 - Stainless Steel Trim

SFG5 - Stainless Steel Trim

SFG7 - Glass Trim

SFG8 - Glass Trim