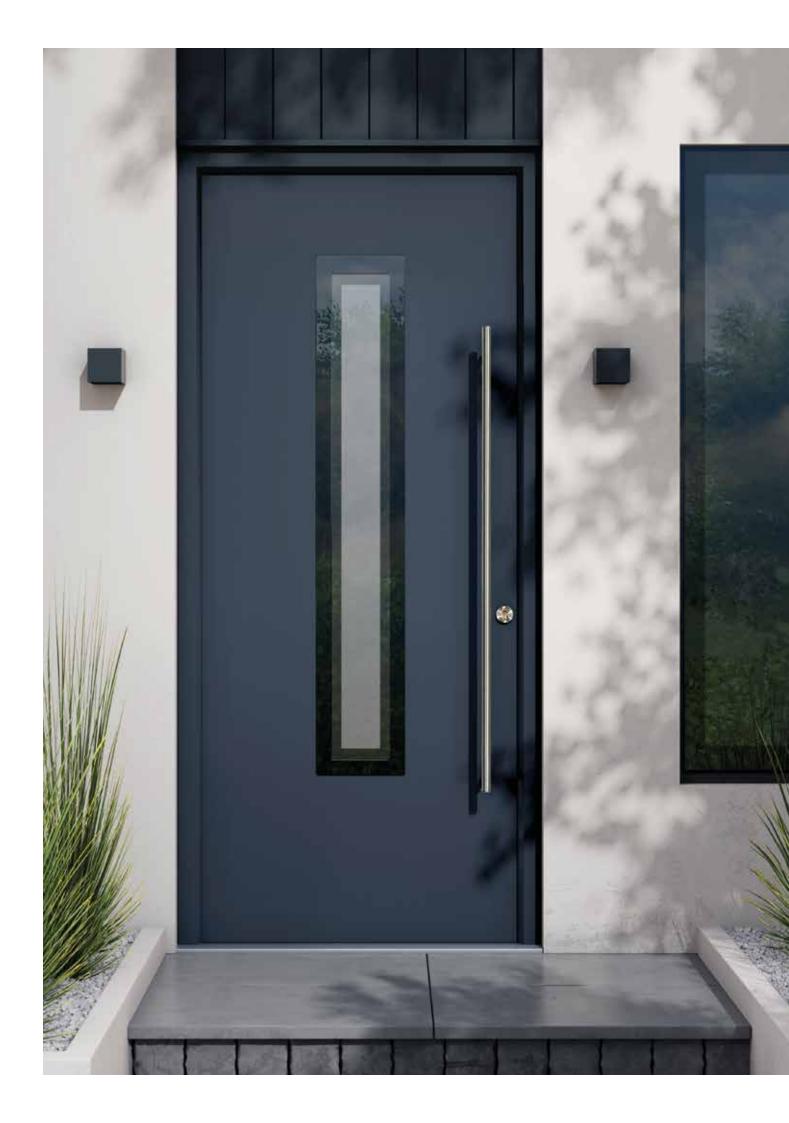

# SMOOTH AS

Silka is a range of modern, smooth skin doors with a choice of contemporary furniture.

The Silka collection has 8 door designs with the choice of stainless steel glazing or all-glass glazing trims. Within the range are 4 distinctive designs with bespoke horizontal lines.

## Smooth skin doors

SFG1 - Stainless Steel Trim

SFG2 - Stainless Steel Trim

SFG3 - Stainless Steel Trim

SFG4 - Stainless Steel Trim

SFG6 - Stainless Steel Trim

SFG7 - Glass Trim

SFG8 - Glass Trim

## Waist high lock system.

Above: shown with round escutcheon plate and Karcher lever handle.

Left: shown with round escutcheon plate and 1200mm bar handle.

Below: Finger pull handle + round escutcheon plate. (thumbturn available).