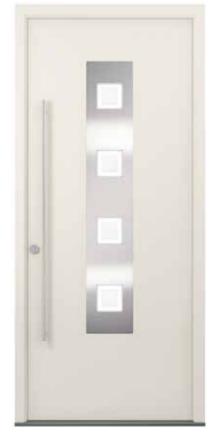

## Smooth skin doors

SFG1 - Stainless Steel Trim

SFG2 - Stainless Steel Trim

SFG3 - Stainless Steel Trim

SFG4 - Stainless Steel Trim

SFG6 - Stainless Steel Trim

SFG7 - Glass Trim

SFG8 - Glass Trim

# 4 distinctive designs with bespoke horizontal lines

SFG2 - Stainless Steel Trim

SFG5 - Stainless Steel Trim

SFG7 - Glass Trim

SFG8 - Glass Trim