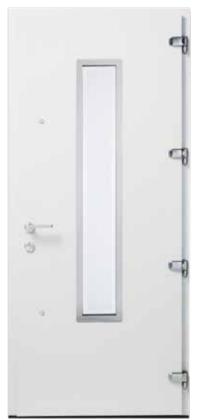

Internal view: Light grey shown with round escutcheon plate and Karcher lever handle.