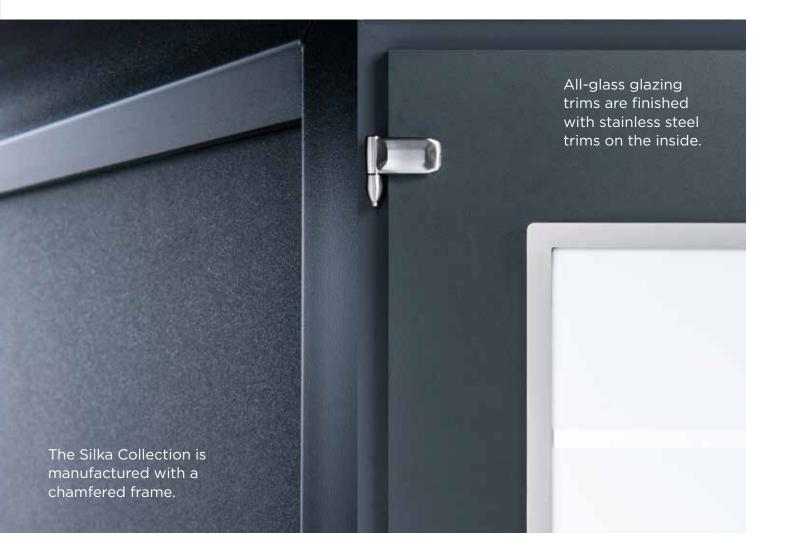

# SMOOTH AS

Silka is a range of modern, smooth skin doors with a choice of contemporary furniture.

The Silka collection has 8 door designs with the choice of stainless steel glazing or all-glass glazing trims. Within the range are 4 distinctive designs with bespoke horizontal lines.

#### **Hinge Options.**

All Silka doors are available with a choice of flag and butt hinges.

External View

Internal View