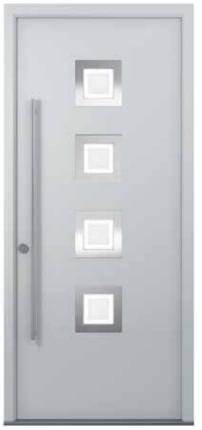

## Smooth skin doors

SFG1 - Stainless Steel Trim

SFG2 - Stainless Steel Trim

SFG3 - Stainless Steel Trim

SFG4 - Stainless Steel Trim

SFG6 - Stainless Steel Trim

SFG7 - Glass Trim

SFG8 - Glass Trim

# 4 distinctive designs with bespoke horizontal lines

SFG2 - Stainless Steel Trim

SFG5 - Stainless Steel Trim

SFG7 - Glass Trim

SFG8 - Glass Trim