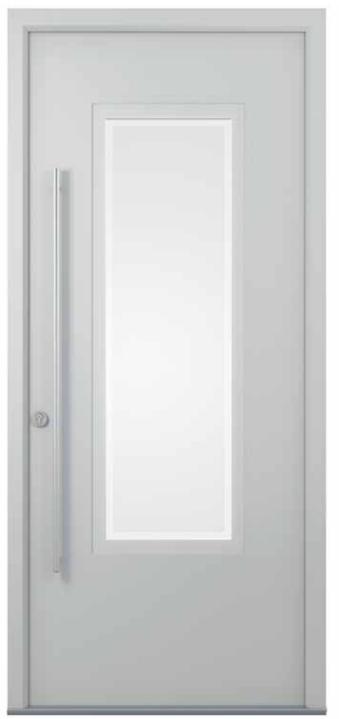

Internal view: Light grey shown with round escutcheon plate and Karcher lever handle.